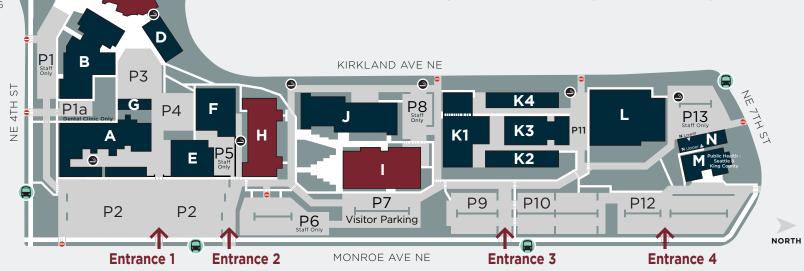

## Other Parking Areas:

Dental & Massage Clinic East side of Building B

Carpentry & Heat and Frost: East side of Building L

King County Public Health: P12 West parking stalls

**Employee Parking Lots: P1, P5, P6, P7, P8, P13** (permit required: 6 a.m. - 3 p.m., Monday-Friday)

Student/Visitor/Event Parking: P2, P3, P4, P9, P10, P12, P14, P15

\*The College is closed: 10 p.m. - 6 a.m., Monday - Friday, All day Sundays and Holidays: no vehicle access permitted.

| Administrative Offices          | I   |
|---------------------------------|-----|
| Allied Health                   | В   |
| Annex                           | 0   |
| Automotive Technologies Complex | K   |
| Bakery                          | - 1 |
| Blencoe Auditorium              | С   |
| Bookstore                       | - 1 |
| Business Office                 | J   |
| Cafeteria                       | 1   |
| Carpenters Apprenticeship       | L   |
| Catering Office                 | I   |
| College & Career Pathways (CCP) | I   |
|                                 |     |

| Conference Center                | Н              |
|----------------------------------|----------------|
| Culinary Arts                    | - 1            |
| Dental Clinic                    | В              |
| Disability Resource Services     | ī              |
| Enrollment Services/Registration |                |
| Facilities                       | <b>N</b> Lower |
| Financial Aid                    |                |
| Foundation                       | С              |
| Human Resources                  | J              |
| Information Technology           | J              |
| Institutional Advancement        | С              |
| Learning Resource & Career Cente | r C            |

| Library                                 | С          |
|-----------------------------------------|------------|
| McLendon Conference Room                | С          |
| Public Health-Seattle & King County     | / <b>M</b> |
| Security N                              | Lower      |
| Student Leadership                      | J          |
| Student Success Center                  | - 1        |
| Testing Services                        | J          |
| Veteran's Services                      | 1          |
| WorkFirst/ESD                           | Н          |
| Workforce Trades & Economic Development | F          |