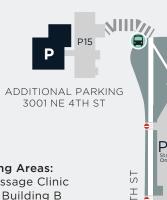

P15 JEFFERSON AVE NE

3000 NE 4th St Renton WA 98056

**CAMPUS ADDRESS** 

## MAIN PHONE

(425) 235-2352

## \_\_\_\_\_

**SECURITY** 425-235-7871

## LEGEND

SMOKING AREA

BUS STOP

**● NO ENTRY** 

## Other Parking Areas:

Dental & Massage Clinic East side of Building B

Carpentry & Heat and Frost: East side of Building L

King County Public Health: P12 West parking stalls





**Employee Parking Lots: P1, P5, P6, P7, P8, P13** (permit required: 6 a.m. - 3 p.m., Monday-Friday)

Student/Visitor/Event Parking: P2, P3, P4, P9, P10, P12, P14, P15

\*The College is closed: 10 p.m. - 6 a.m., Monday - Friday, All day Sundays and Holidays: no vehicle access permitted.

| Administrative Offices          | I   |
|---------------------------------|-----|
| Allied Health                   | В   |