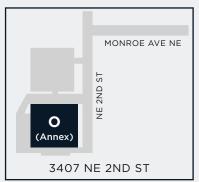

## Other Parking Areas:

Dental & Massage Clinic East side of Building B

Carpentry & Heat and Frost: East side of Building L

King County Public Health: P12 West parking stalls

**Employee Parking Lots: P1, P5, P6, P7, P8, P13** (permit required: 6 a.m. - 3 p.m., Monday-Friday)